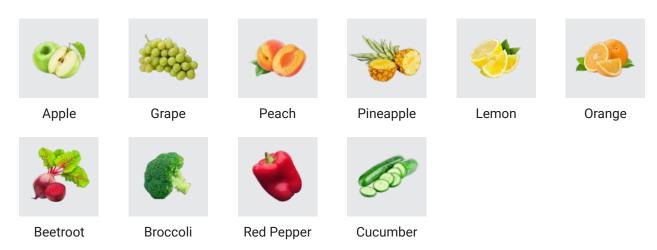

#### **MOCKTAILS**

Explore the realm of Mocktails – Non-Alcoholic Flavoured Drinks that cater to all ages, broadening consumption opportunities and boosting overall appeal. These refreshing blends redefine beverage experiences, combining flavors to celebrate inclusivity and enhance social settings. Crafted from a custom mix of Fruit Concentrates, savor the pure essence of our fruity Mocktails for unparalleled enjoyment.

Apple

Grape

Peach

Pineapple

Lemon

Orange

**Beetroot** 