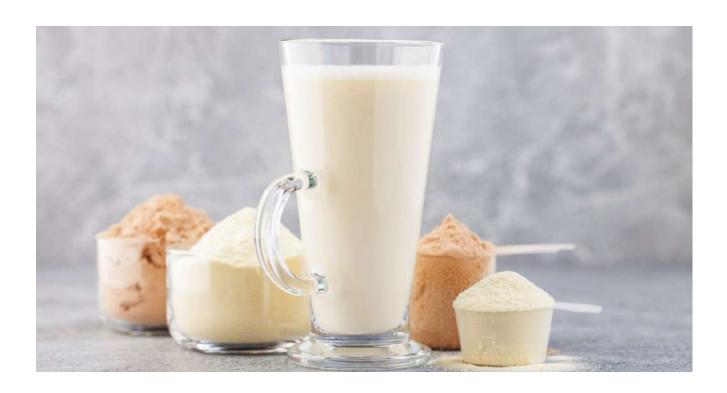

# **Core Protein**

## **Concentrate Liquid Pea Protein**

This milkshake is made to spoil your inner child. The fact that it contains 25 grams of protein per serving, is free from both lactose and added sugar.

Vanilla

Chocolate

Strawberry

Milkshake 25g protein

Milkshake 40g protein

Muffin 20g protein